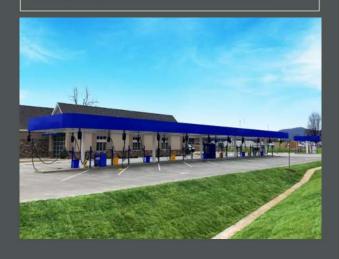

## **CASE STUDY**

Ultimate Shine Car Wash Roanoke, VA

Completed: January 2020

**Area:** 55,550 total square feet

Owner: Wild Building

Concrete Supplier: Boxley Materials Company
Engineer: Highlands Engineering
Wild Construction

**General Contractor:** Wild Construction

**ICF Manufacturer:** Nuform Building Technologies

When asked about why they chose concrete construction, the owner of Ultimate Shine Car Wash put it plainly, "You can tell how a business is run when you pull up." They care about how they present themselves to customers, build for the long term and don't cut corners. Their newest location in Roanoke, VA – they currently have 11 – is built using insulated concrete forms. The specific brand of ICF was designed to meet the challenges of their business, resisting mold and mildew among other short and long-term benefits. The structure itself is approximately 7,000 square feet including the polishing tunnel, office space and back room. They also chose to use concrete for their parking area and sidewalks which is approximately one acre in total.