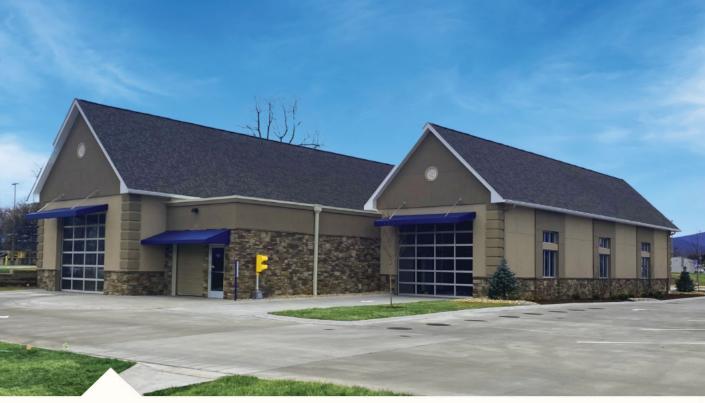

## **CASE STUDY**

Ultimate Shine Car Wash Roanoke, VA

Completed: January 2020

**Area:** 55,550 total square feet

Owner: Wild Building

Concrete Supplier: Boxley Materials Company
Engineer: Highlands Engineering
Wild Construction

**General Contractor:** Wild Construction

**ICF Manufacturer:** Nuform Building Technologies

When asked about why they chose concrete construction, the owner of Ultimate Shine Car Wash put it plainly, "You can tell how a business is run when you pull up." They care about how they present themselves to customers, build for the long term and don't cut corners. Their newest location in Roanoke, VA – they currently have 11 – is built using insulated concrete forms. The specific brand of ICF was designed to meet the challenges of their business, resisting mold and mildew among other short and long-term benefits. The structure itself is approximately 7,000 square feet including the polishing tunnel, office space and back room. They also chose to use concrete for their parking area and sidewalks which is approximately one acre in total.